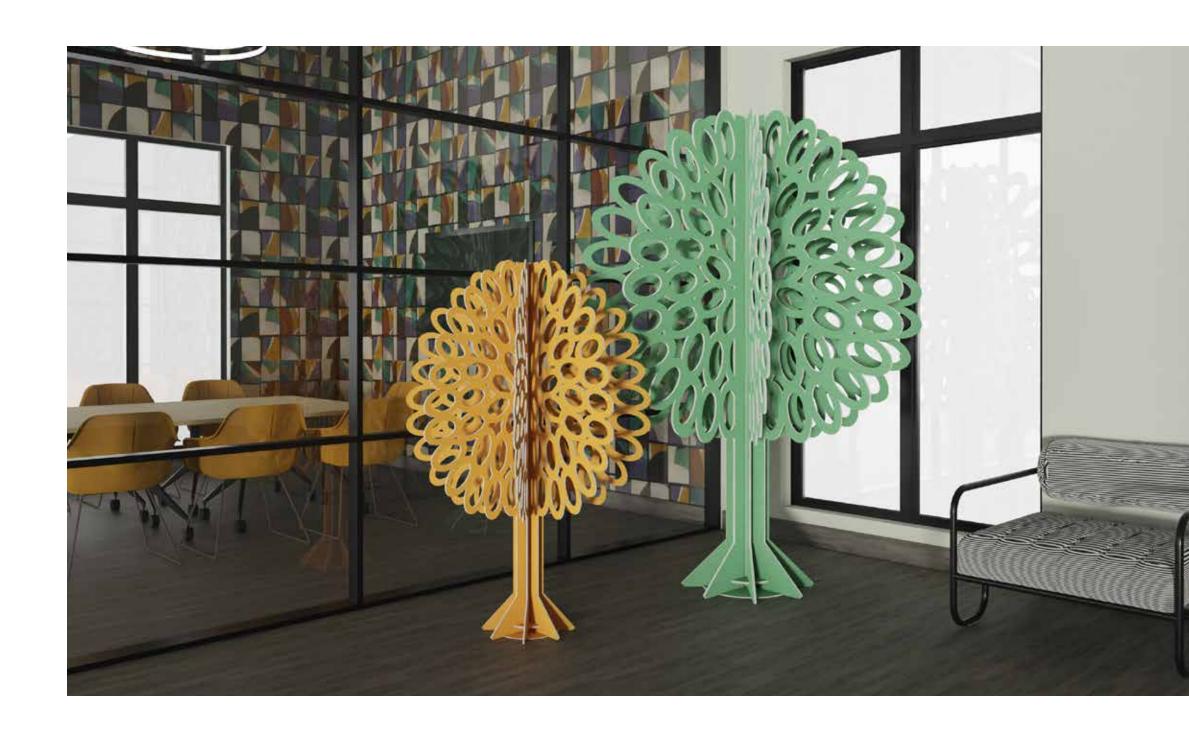

### Luxe Colours on Haze Core:

Seafoam

Olive

Seaglass

Fern

Emerald

Featured products: Botanical Trees

# Featured products: Palisade