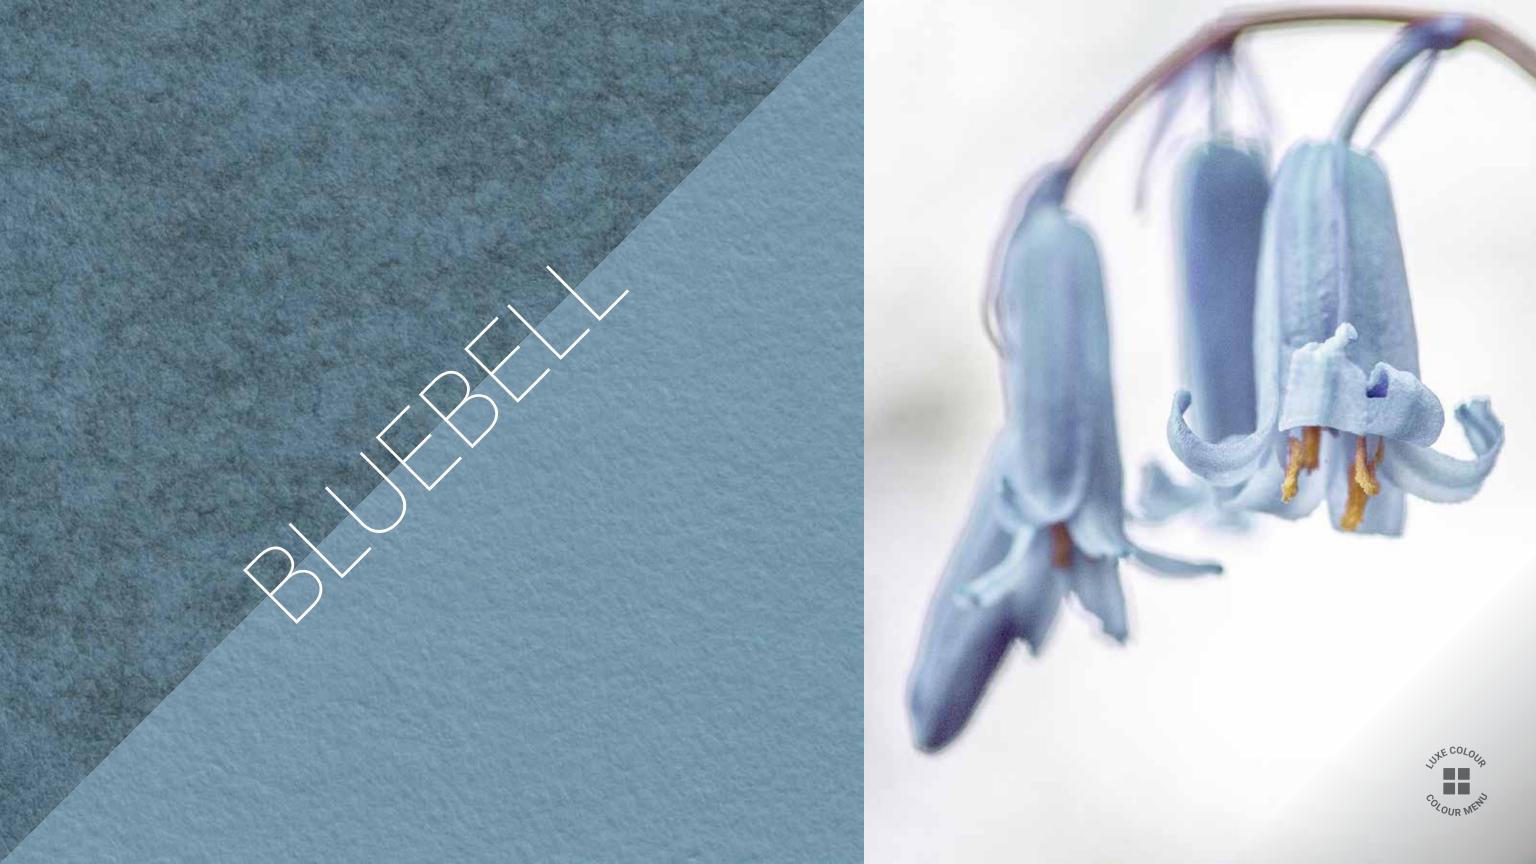

# Click on the colour and be inspired by it!

FLAMINGO

WATERMELON

RASPBERRY

TERRACOTTA

LOTUS

FAWN

DESERT

LILAC

ORCHID

TAWNY

UMBER

BIRCH

DUSK

ONYX