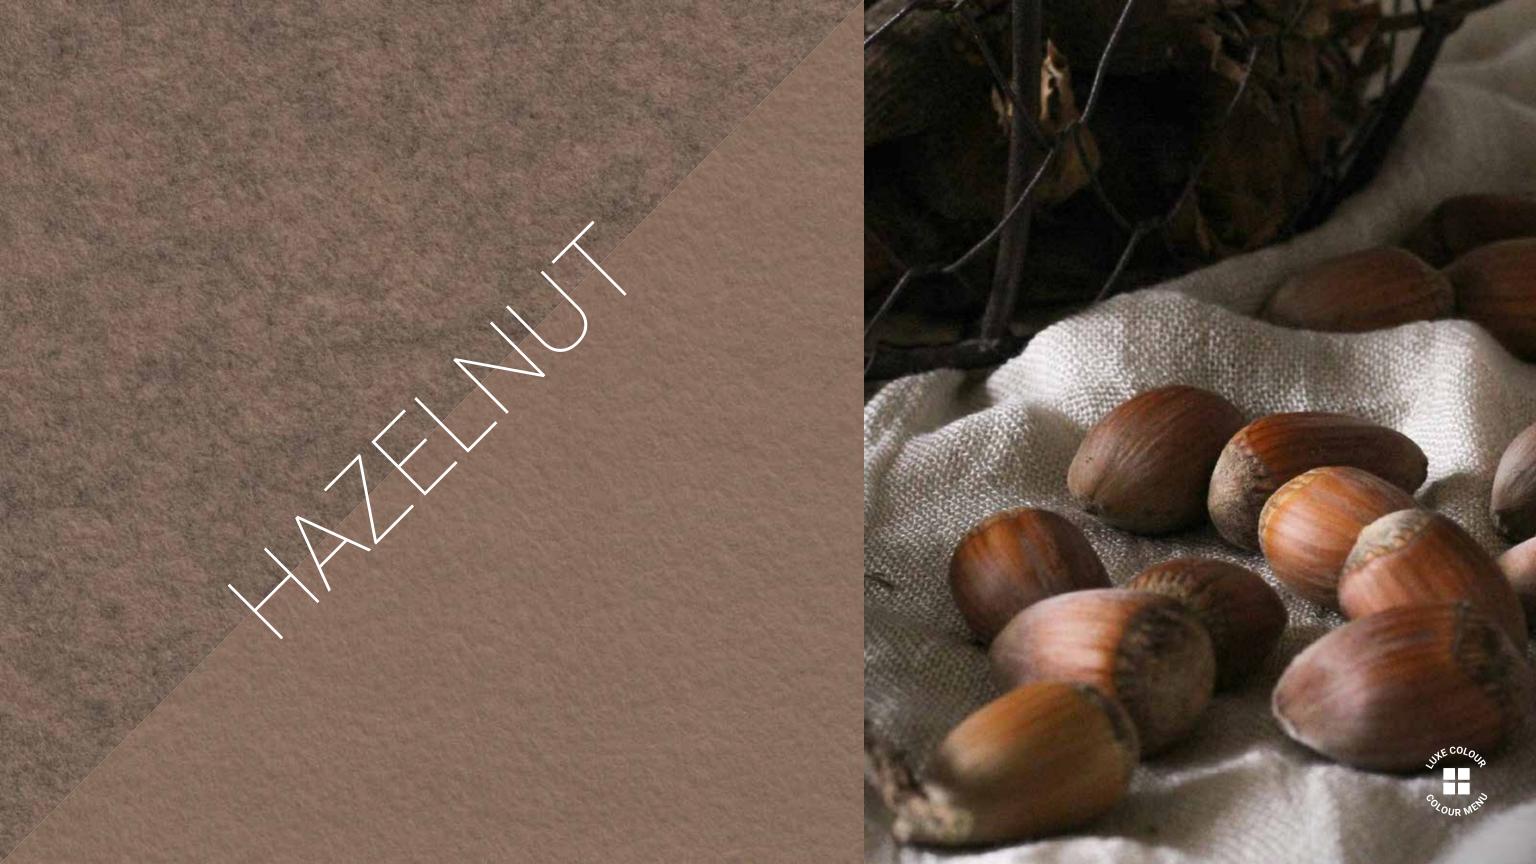

## Luxe Colours on Polar Core:

9

Encore Shaped Wall Tiles · Luxe Colours on Haze Core: Marigold

Featured products: Crest Wall Tile

Luxe Colours on Haze Core:

Hazelnut

Clay