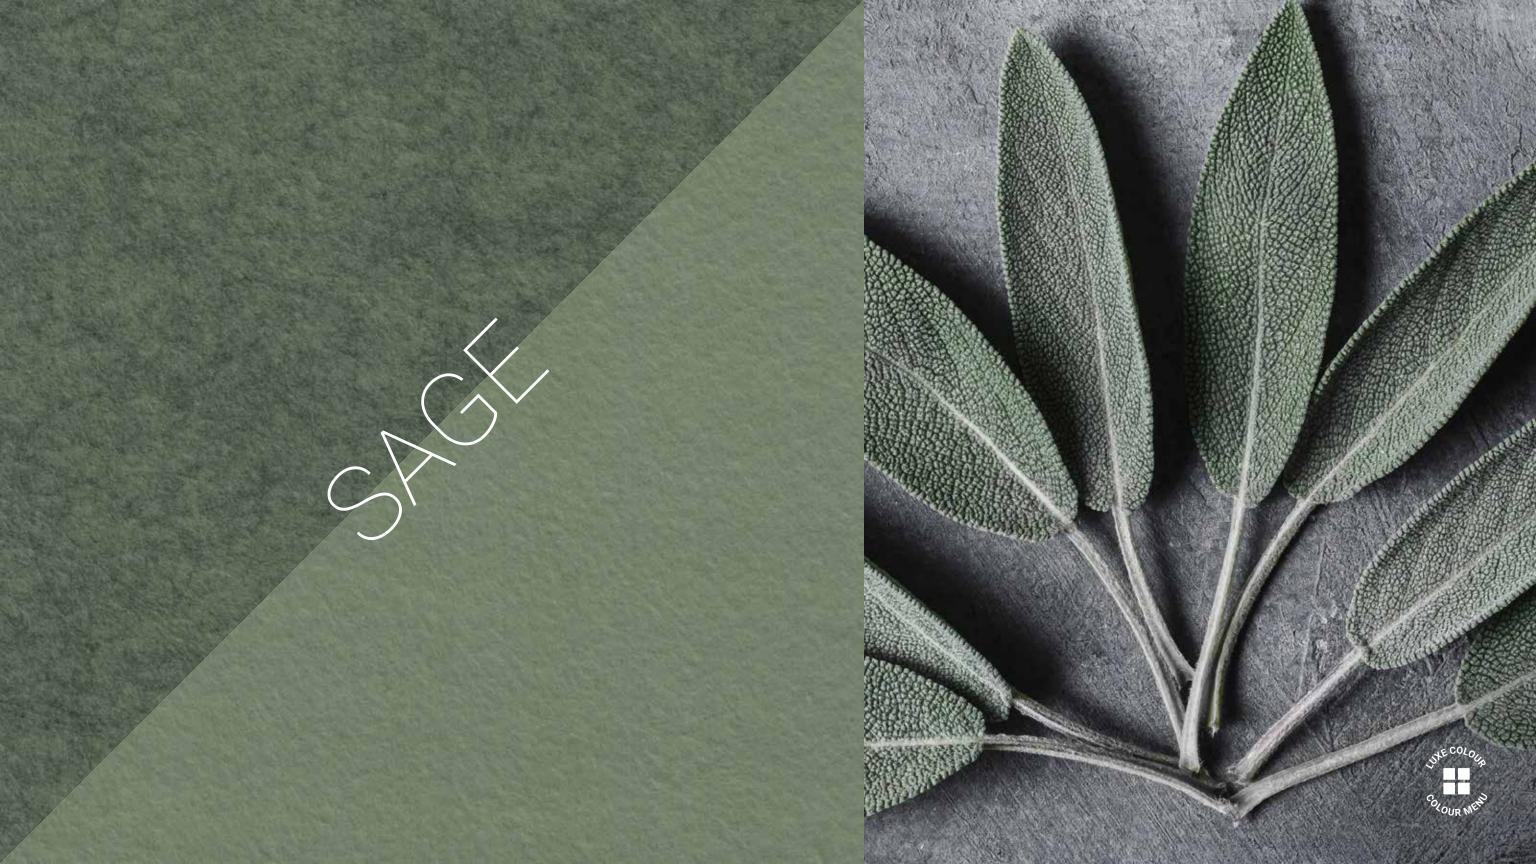

### Luxe Colours on Haze Core:

Seafoam

Olive

Seaglass

Fern

Emerald

Featured products: Botanical Trees