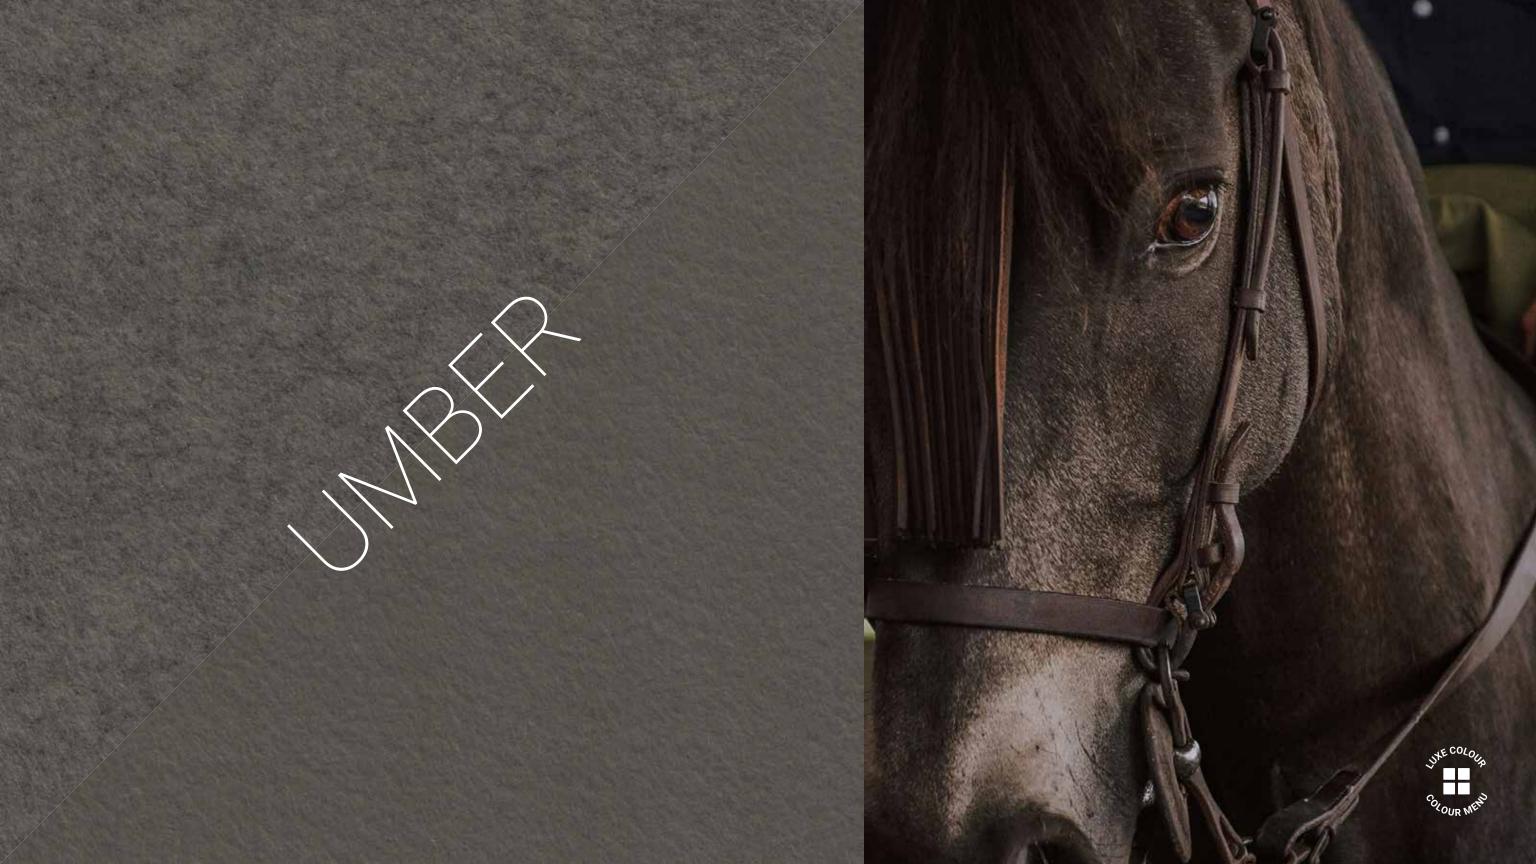

atured products: Crest Wall Tile

Luxe Colours on Haze Core:



Hazelnut

Clay



# How to apply

# Luxe Colours

Darker option that introduces a flecked texture

Choose Your Core

Start by selecting your base

material from our two options:



Light, ethereal material that can subtly highlight colours

## **Pick Your Colour**

Next, delve into our collection of 50 exquisite shades. Each colour is designed to enhance your chosen core, creating a unique and stunning effect tailored to your project >>



# Click on the colour and be inspired by it!



FLAMINGO

WATERMELON

RASPBERRY

TERRACOTTA

LOTUS







FAWN



DESERT

LILAC



ORCHID



TAWNY



UMBER



BIRCH



DUSK



ONYX



















































































































## hush. acoustics

## Check our acoustic categories





**Greenguard Gold® Certified** All Hush products conform with the most stringent indoor air quality standards by exceeding the GreenGuard Gold® environmental requirements.

Check out our Pinterest @hushacousticsca Follow us on Instagram @hush.acoustics

## hushacoustics.ca