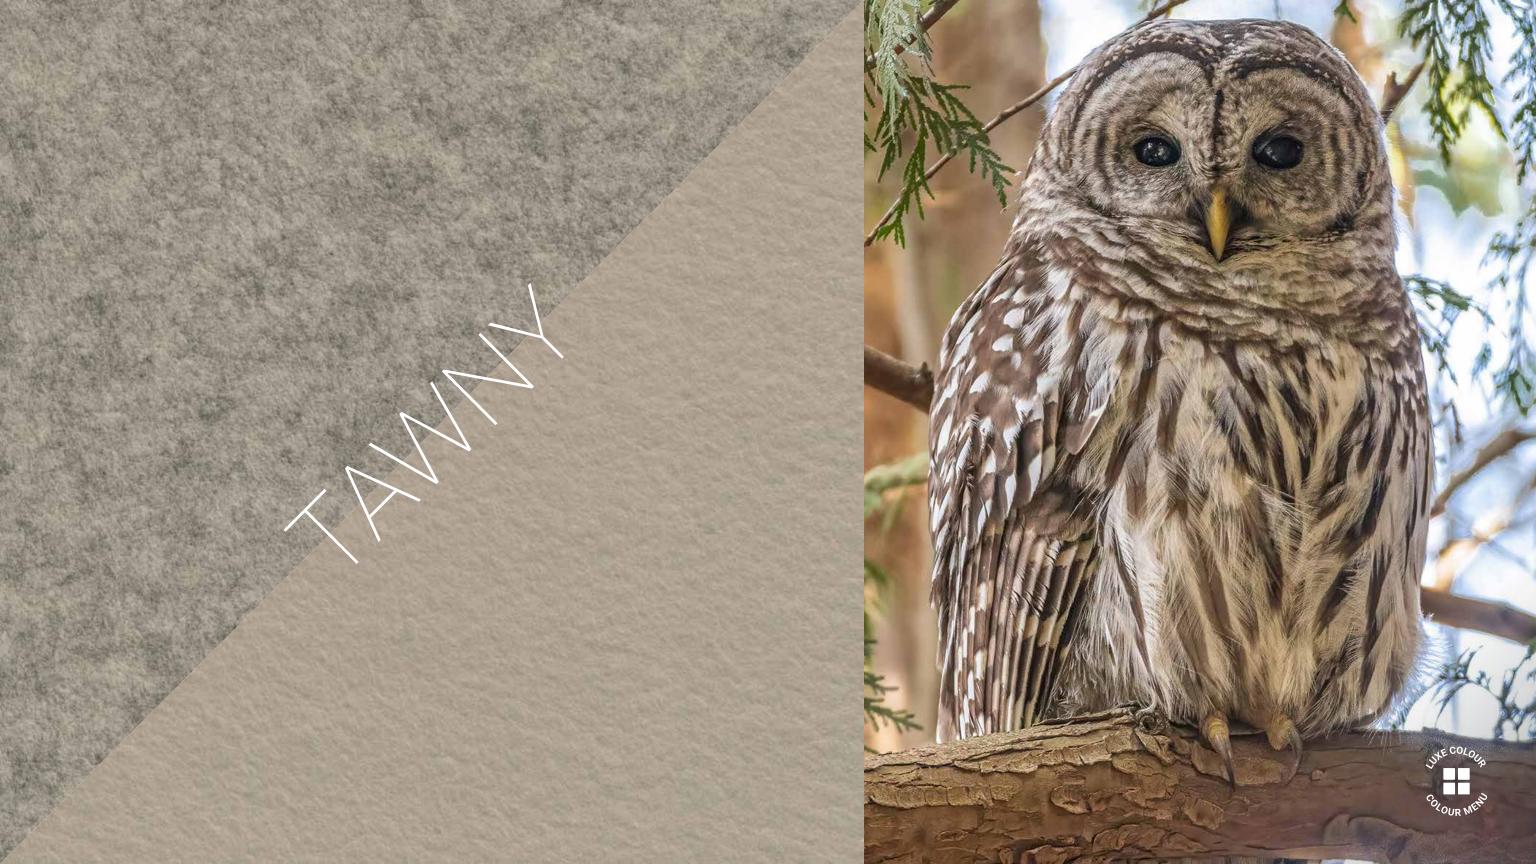

gold





Featured products: Crest Wall Tile

Luxe Colours on Haze Core:



Hazelnut

Clay



# How to apply

# Luxe Colours

Darker option that introduces a flecked texture

Choose Your Core

Start by selecting your base

material from our two options:



Light, ethereal material that can subtly highlight colours

## **Pick Your Colour**

Next, delve into our collection of 50 exquisite shades. Each colour is designed to enhance your chosen core, creating a unique and stunning effect tailored to your project >>



# Click on the colour and be inspired by it!



FLAMINGO

WATERMELON

RASPBERRY

TERRACOTTA

LOTUS







FAWN



DESERT

LILAC



ORCHID



TAWNY



UMBER



BIRCH



DUSK



ONYX



















































































































## hush. acoustics

## Check our acoustic categories





**Greenguard Gold® Certified** All Hush products conform with the most stringent indoor air quality standards by exceeding the GreenGuard Gold® environmental requirements.

Check out our Pinterest @hushacousticsca Follow us on Instagram @hush.acoustics

## hushacoustics.ca