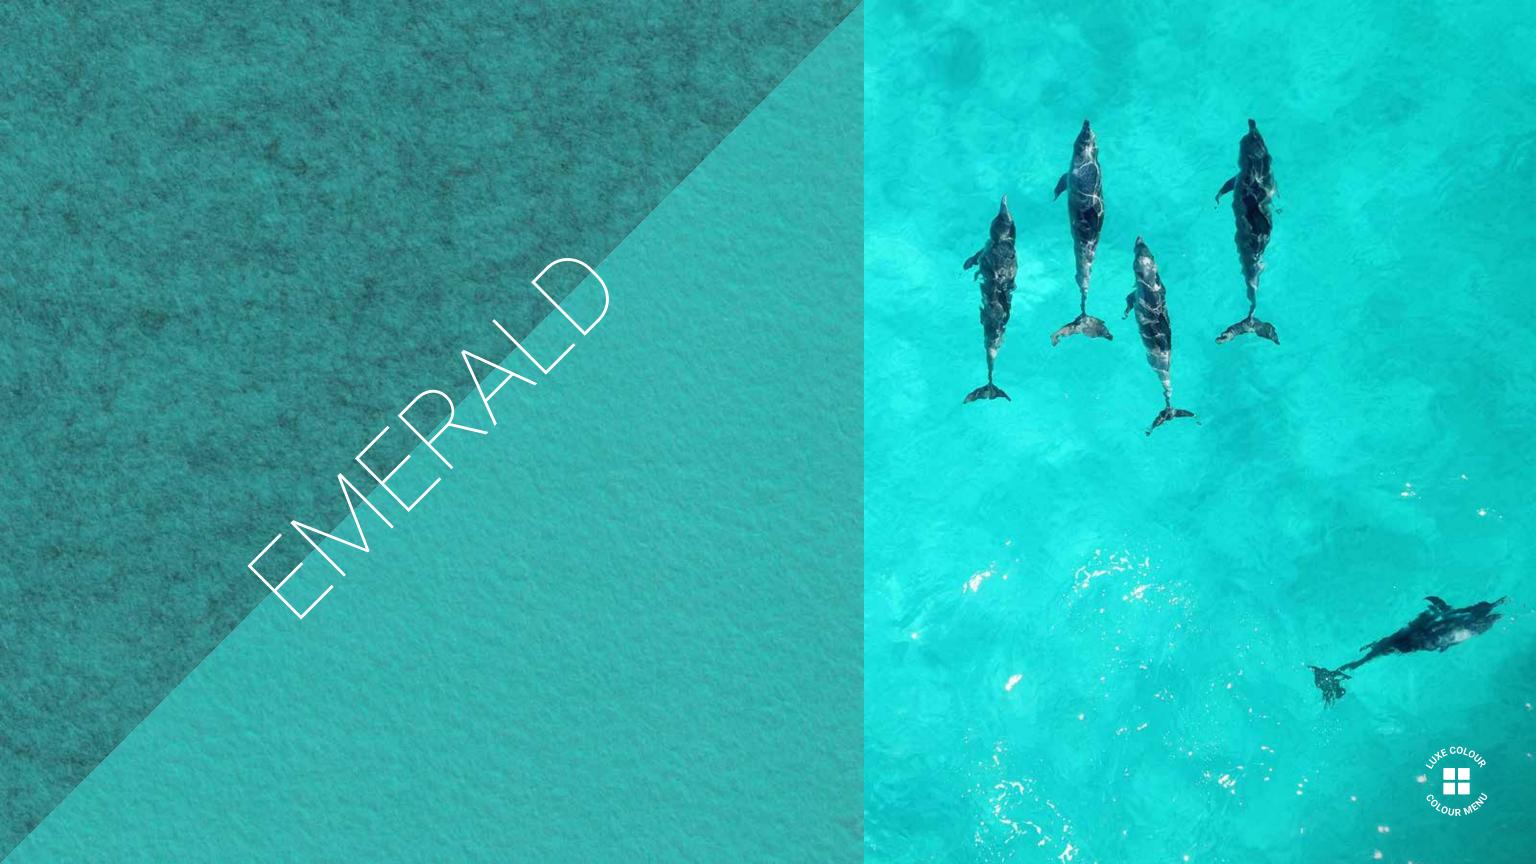

### Luxe Colours on Haze Core:

Seafoam

Olive

Seaglass

Fern

Emerald

Featured products: Botanical Trees