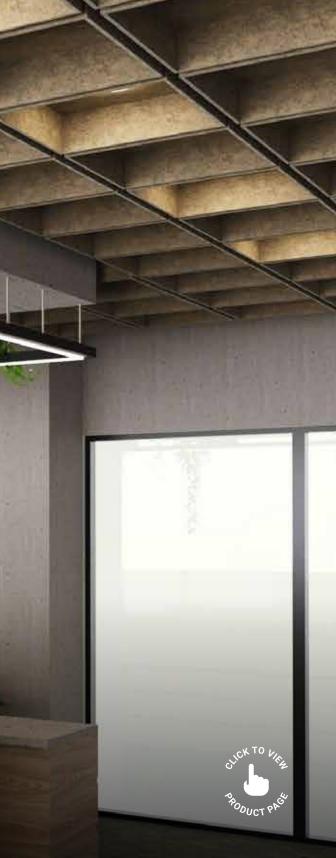

in a different texture: the speckled Haze or the subtle and airy Polar. A simple choice between Haze and Polar, coupled with our varied colour combinations, can shape entirely unique atmospheres and moods.

Discover the transformative power of the Exposed Core! Present at the edges or within the etchings, it creates eye-catching lines that enhance the geometric design and introduce a bold contrast, thereby enriching and elevating your solutions.

# PLAYFUL COLOURS

Amethyste

ENDLESS POSSIBILITIES FOR YOUR PROJECT IDEAS



# Polar

A light, ethereal material that can subtly highlight colours. A darker option that introduces a flecked texture.







Featured products:

# Shaped Etch 8. Wall Tiles Chevron

### Luxe Colours on Haze Core:



Seafoam







Olive

Seaglass



Fern

Emerald







Featured products: Botanical Trees

## Luxe Colours on Polar Core:





7

Ribbed · Luxe Colour on Haze and Polar Core: Amethyst

San Mr. P.







# Featured products: Palisade

## Luxe Colours on Polar Core:



9

Encore Shaped Wall Tiles · Luxe Colours on Haze Core: Marigold





Featured products: Crest Wall Tile

Luxe Colours on Haze Core:



Hazelnut

Clay



# How to apply

# Luxe Colours

Darker option that introduces a flecked texture

Choose Your Core

Start by selecting your base

material from our two options:



Light, ethereal material that can subtly highlight colours

## **Pick Your Colour**

Next, delve into our collection of 50 exquisite shades. Each colour is designed to enhance your chosen core, creating a unique and stunning effect tailored to your project >>



#