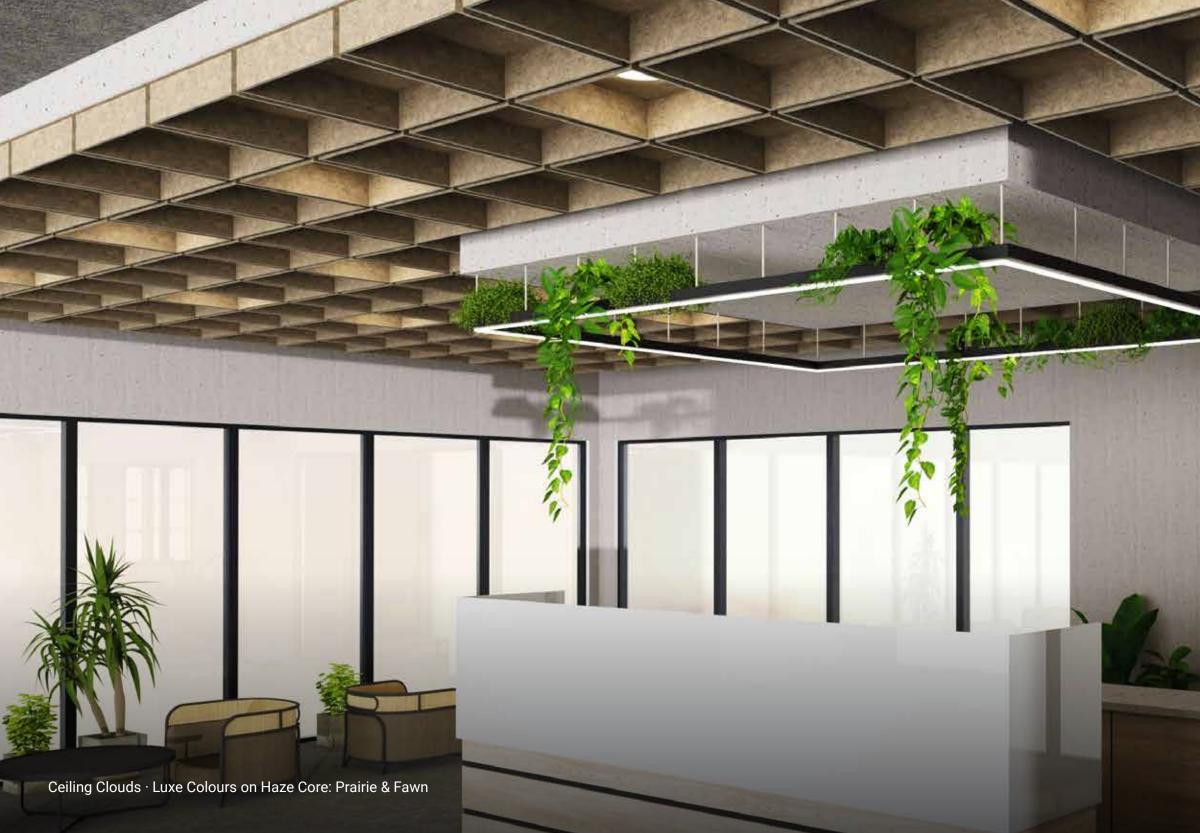

## Luxe Colours on Polar Core:

9

Encore Shaped Wall Tiles · Luxe Colours on Haze Core: Marigold

Featured products: Crest Wall Tile

Luxe Colours on Haze Core:

Hazelnut

Clay