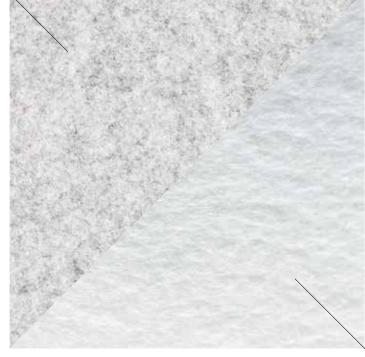

# Polar

A light, ethereal material that can subtly highlight colours. A darker option that introduces a flecked texture.

Featured products:

# Luxe Colours

Darker option that introduces a flecked texture

Choose Your Core

Start by selecting your base

material from our two options:

Light, ethereal material that can subtly highlight colours