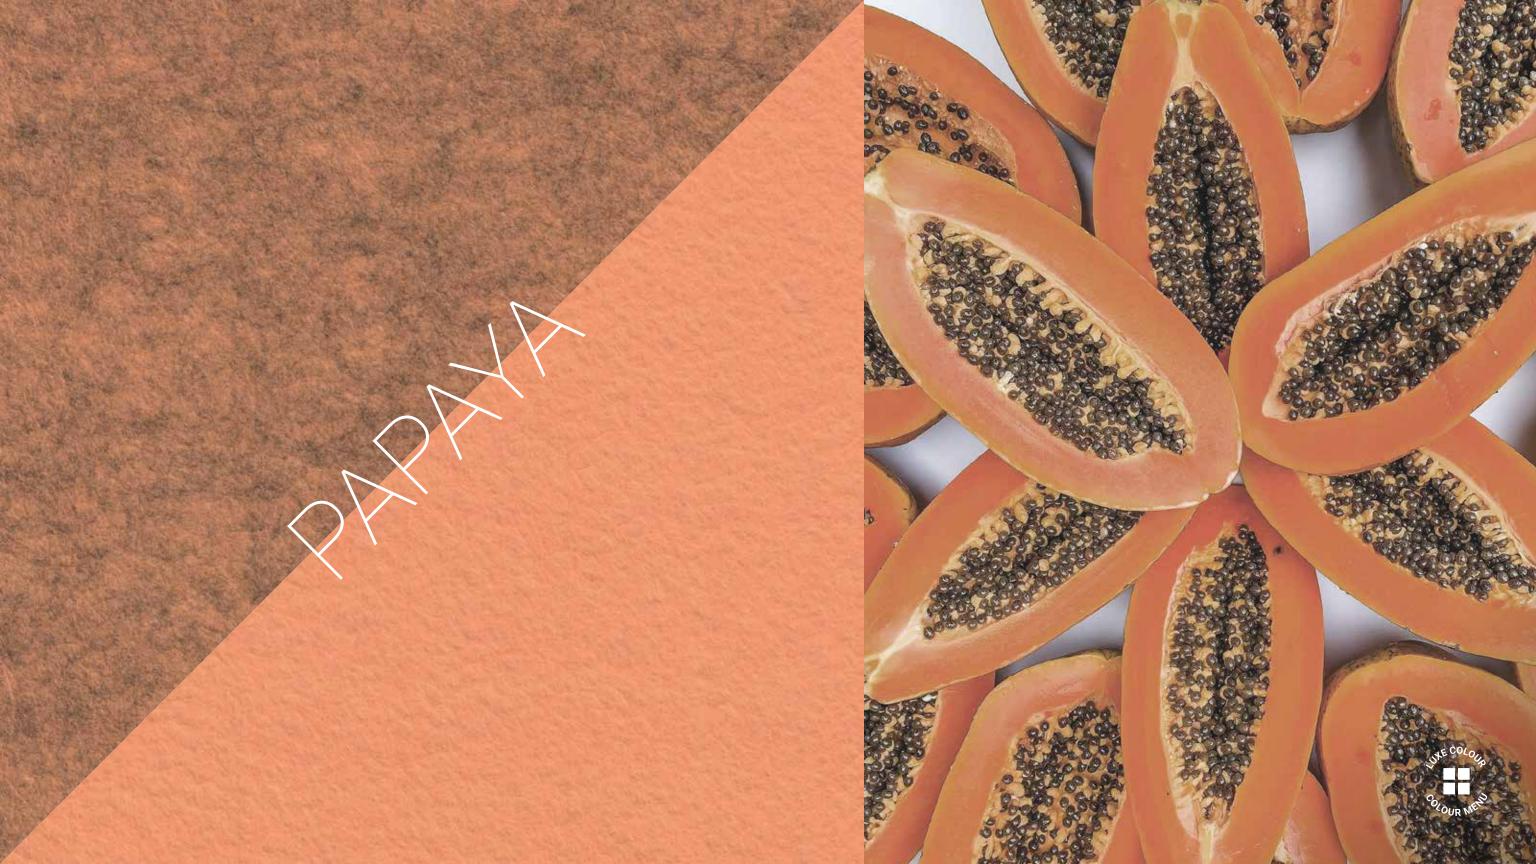

es · Luxe Colours on Haze Core: Marigold





Featured products: Crest Wall Tile

Luxe Colours on Haze Core:



Hazelnut

Clay



# How to apply

# Luxe Colours

Darker option that introduces a flecked texture

Choose Your Core

Start by selecting your base

material from our two options:



Light, ethereal material that can subtly highlight colours

## **Pick Your Colour**

Next, delve into our collection of 50 exquisite shades. Each colour is designed to enhance your chosen core, creating a unique and stunning effect tailored to your project >>



# Click on the colour and be inspired by it!



FLAMINGO

WATERMELON

RASPBERRY

TERRACOTTA

LOTUS







FAWN



DESERT

LILAC



ORCHID



TAWNY



UMBER



BIRCH



DUSK



ONYX



















































































































## hush. acoustics

## Check our acoustic categories





**Greenguard Gold® Certified** All Hush products conform with the most stringent indoor air quality standards by exceeding the GreenGuard Gold® environmental requirements.

Check out our Pinterest @hushacousticsca Follow us on Instagram @hush.acoustics

## hushacoustics.ca