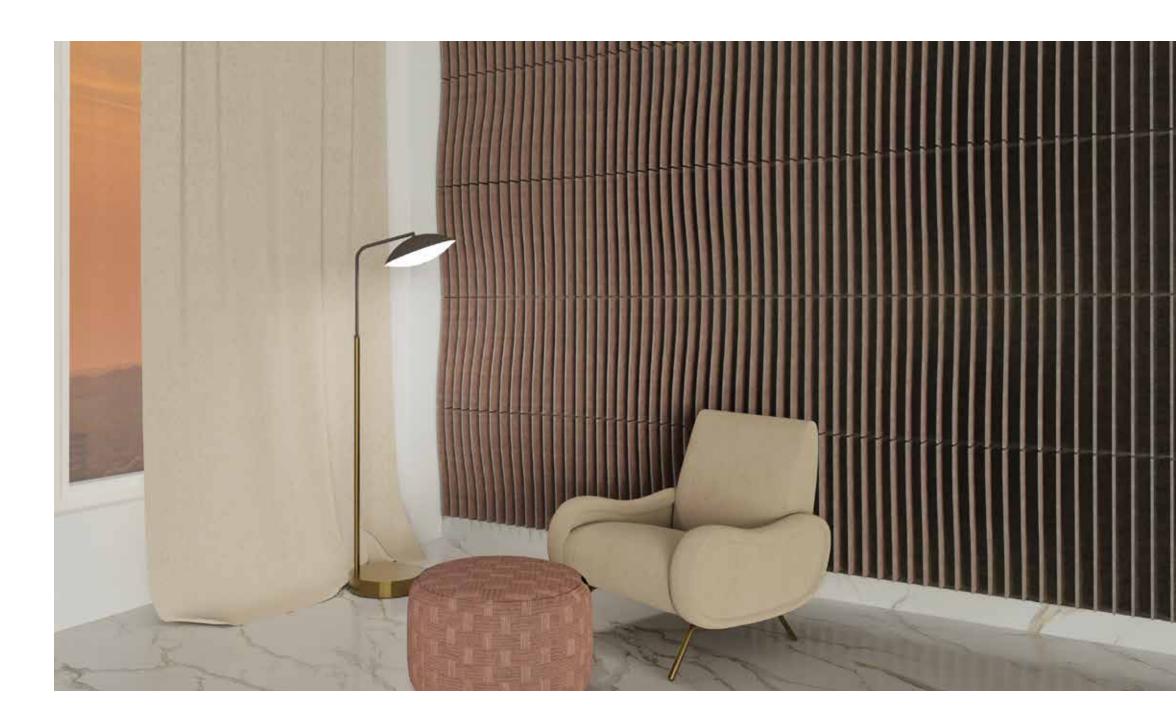

## Luxe Colours on Polar Core:

7

Ribbed · Luxe Colour on Haze and Polar Core: Amethyst

San Mr. P.

# Featured products: Palisade