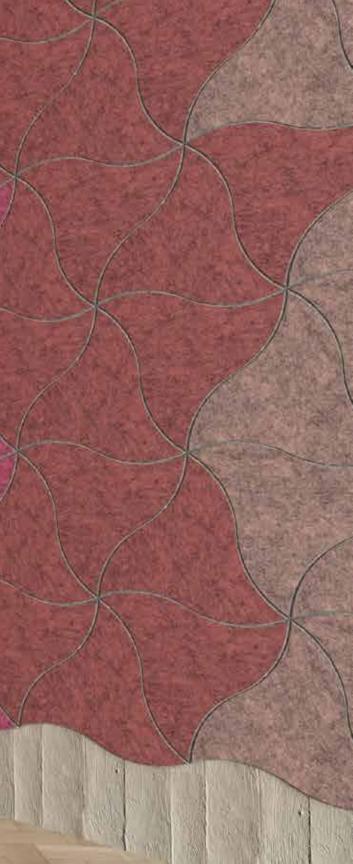

# Shaped Etch 8. Wall Tiles Chevron

Discover the transformative power of the Exposed Core! Present at the edges or within the etchings, it creates eye-catching lines that enhance the geometric design and introduce a bold contrast, thereby enriching and elevating your solutions.