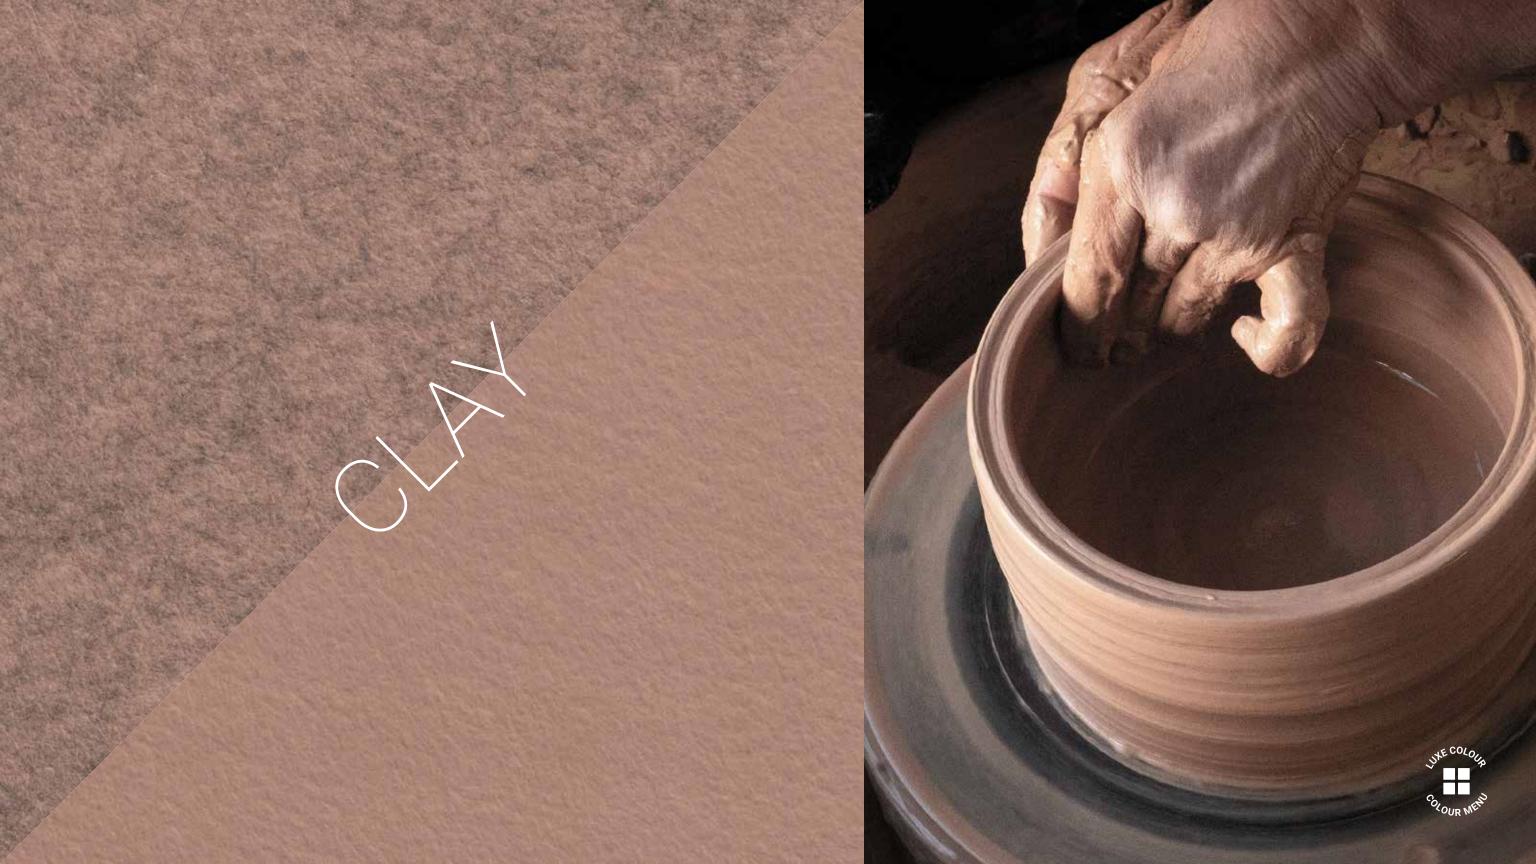

## Luxe Colours on Polar Core:

9

Encore Shaped Wall Tiles · Luxe Colours on Haze Core: Marigold

Featured products: Crest Wall Tile

Luxe Colours on Haze Core:

Hazelnut

Clay