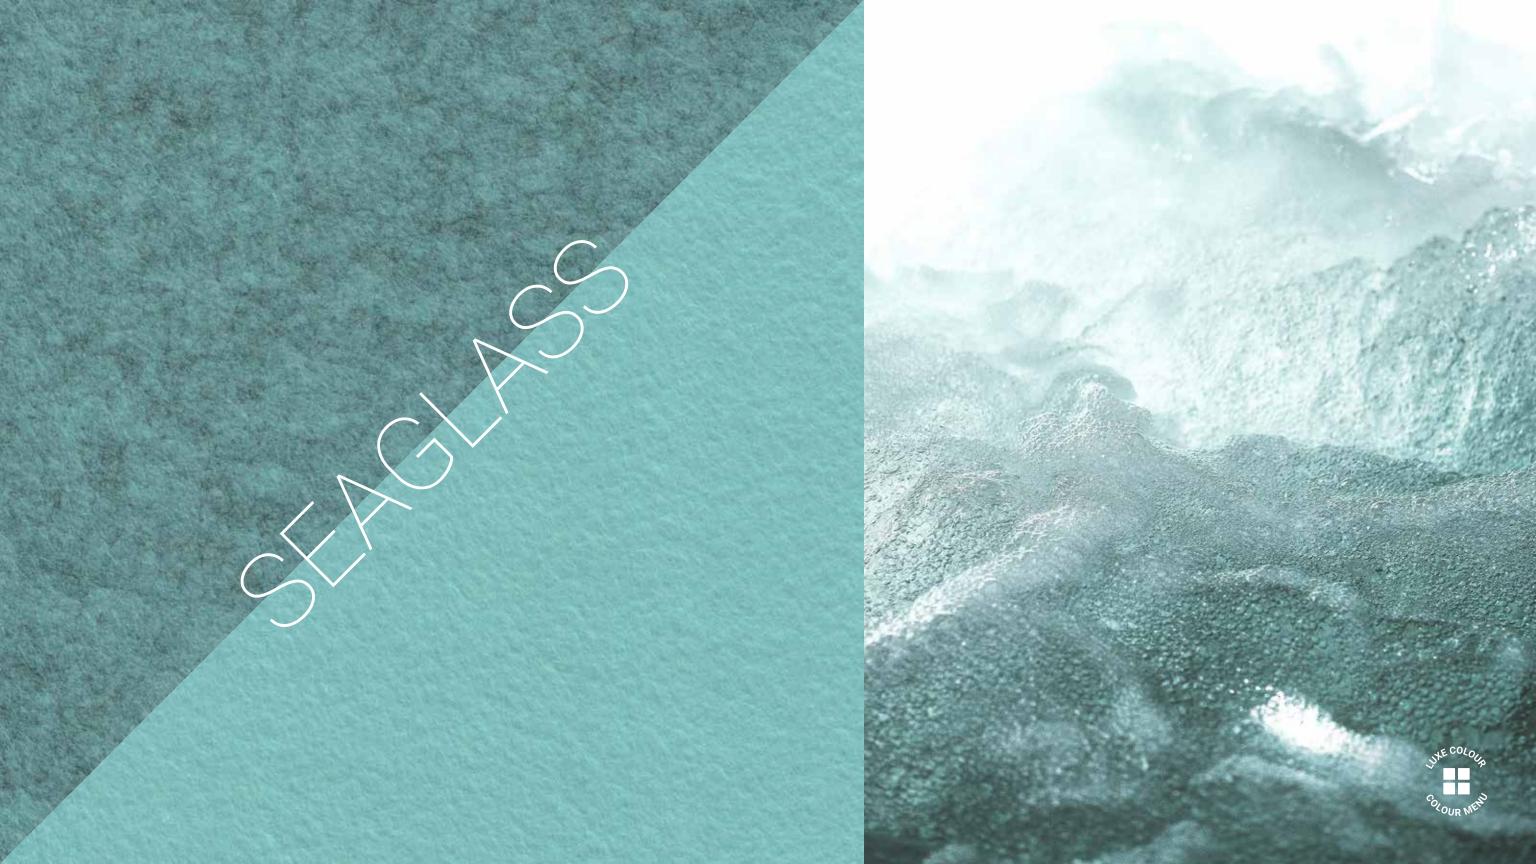

### Luxe Colours on Haze Core:

Seafoam

Olive

Seaglass

Fern

Emerald

Featured products: Botanical Trees