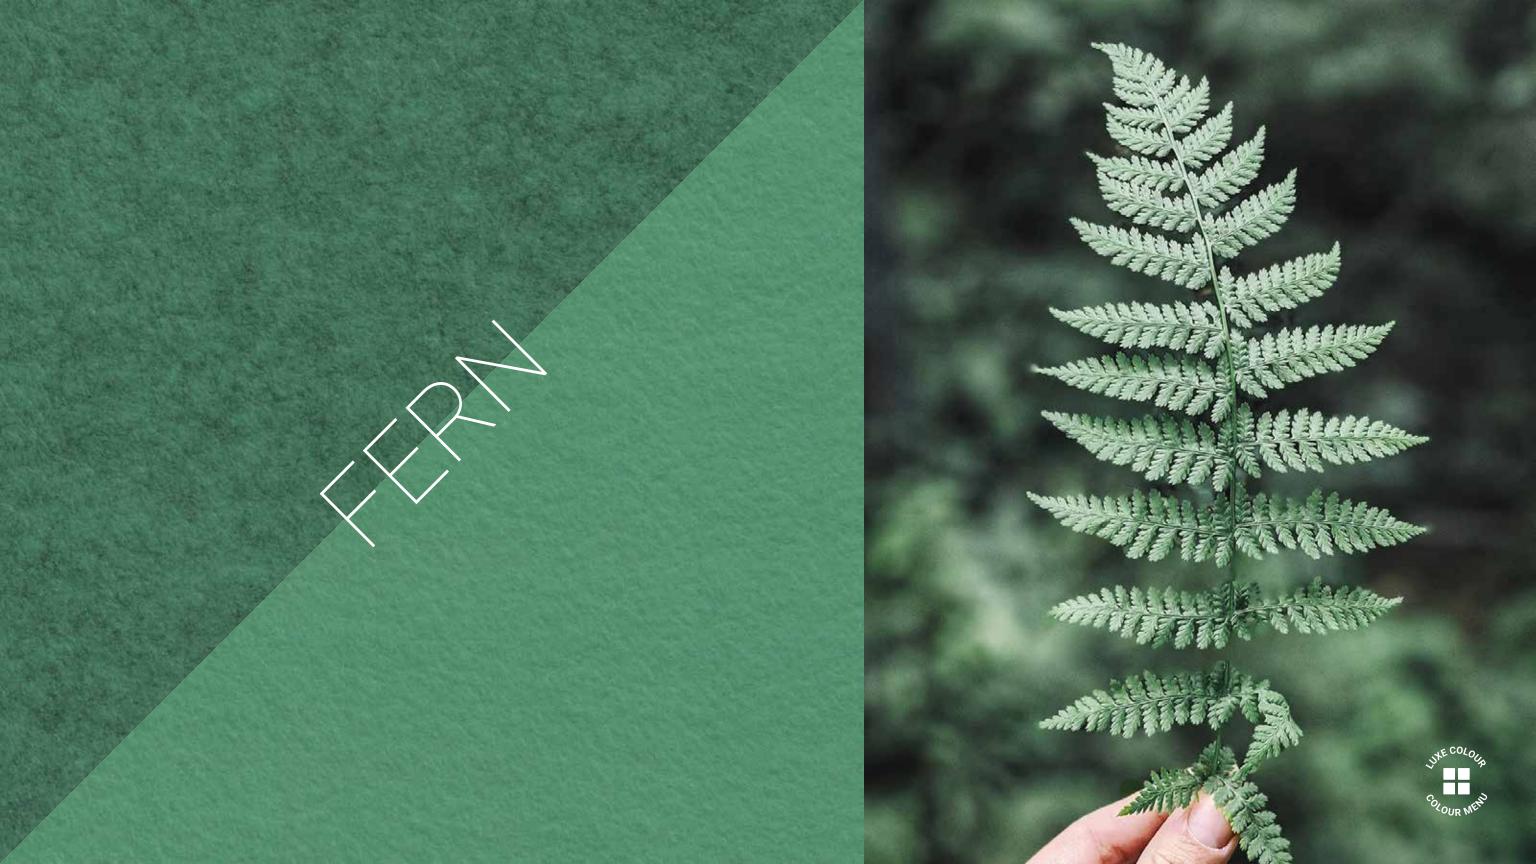

### Luxe Colours on Haze Core:

Seafoam

Olive

Seaglass

Fern

Emerald

Featured products: Botanical Trees