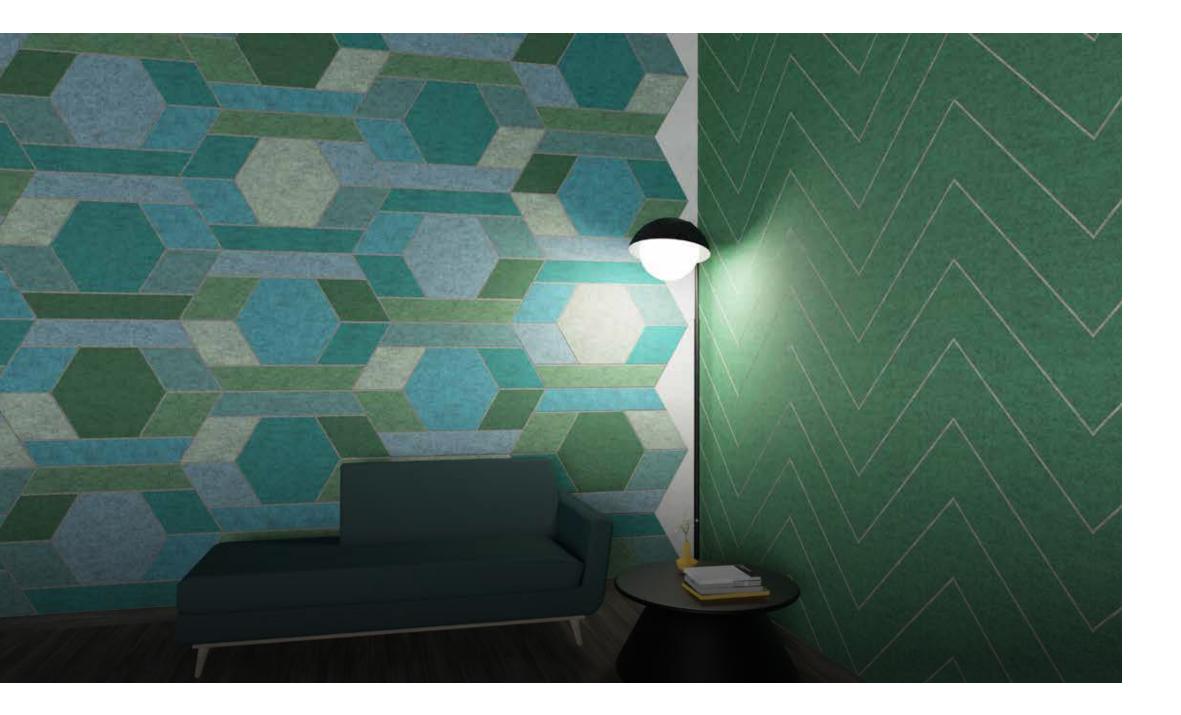

### Luxe Colours on Haze Core:

Seafoam

Olive

Seaglass

Fern

Emerald

Featured products: Botanical Trees

# Shaped Etch 8. Wall Tiles Chevron