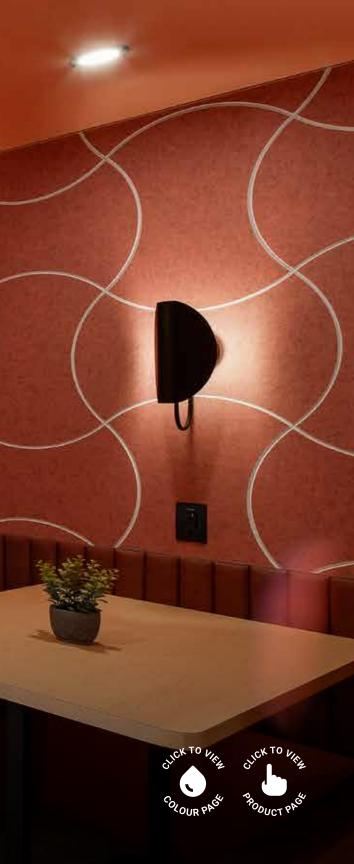

Discover the transformative power of the Exposed Core! Present at the edges or within the etchings, it creates eye-catching lines that enhance the geometric design and introduce a bold contrast, thereby enriching and elevating your solutions.